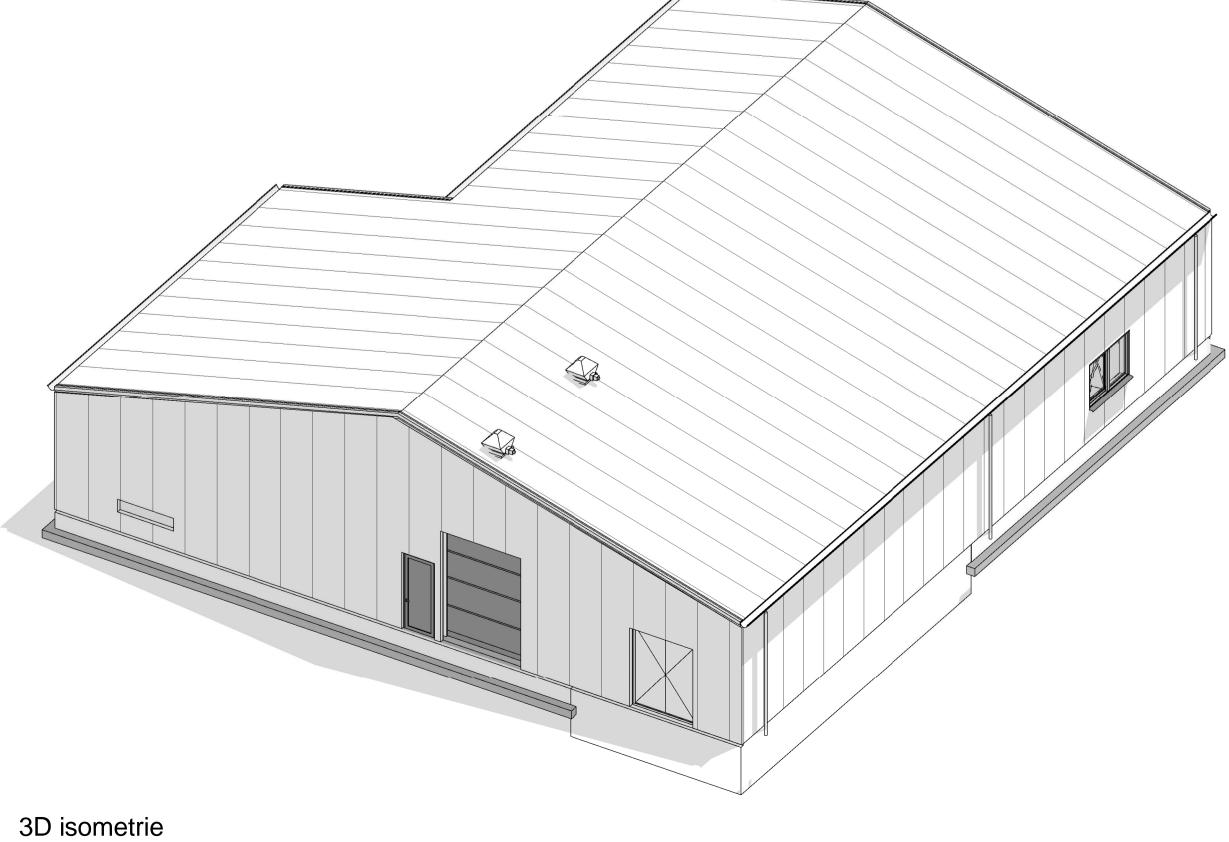

Kleuren- en materialenstaat Onderdeel
Onderbouw:
Fundatie
Vloer Kleuren Stroken fundering op staal Epoxy N.V.T. N.T.B. Bovenbouw: Draagconstructie Thermisch verzinkt Staalconstructie Sandwichpanelen
Geluidsreducerende sandwichpanelen
Aluminium/ metaal
Aluminium/ metaal
Sandwichpanelen
Geluidsreducerende sandwichpanelen
RAL 9002
RAL 9002
RAL 9002
RAL 9002
RAL 9002 Gevelbeplating
Gevelbeplating pompruimte
Kozijnen buiten
Deuren buiten
Dak
Dak pompruimte RAL9010 Binnenwanden Sandwichpanelen 0 21-08-2017 Omgevingsvergunning
REV. DATE DESCRIPTION GDLG DRAWN BY Nedmag Industries Locatie WHC-1 - Utiliteitsgebouw Gevelaanzichten TEBODIN