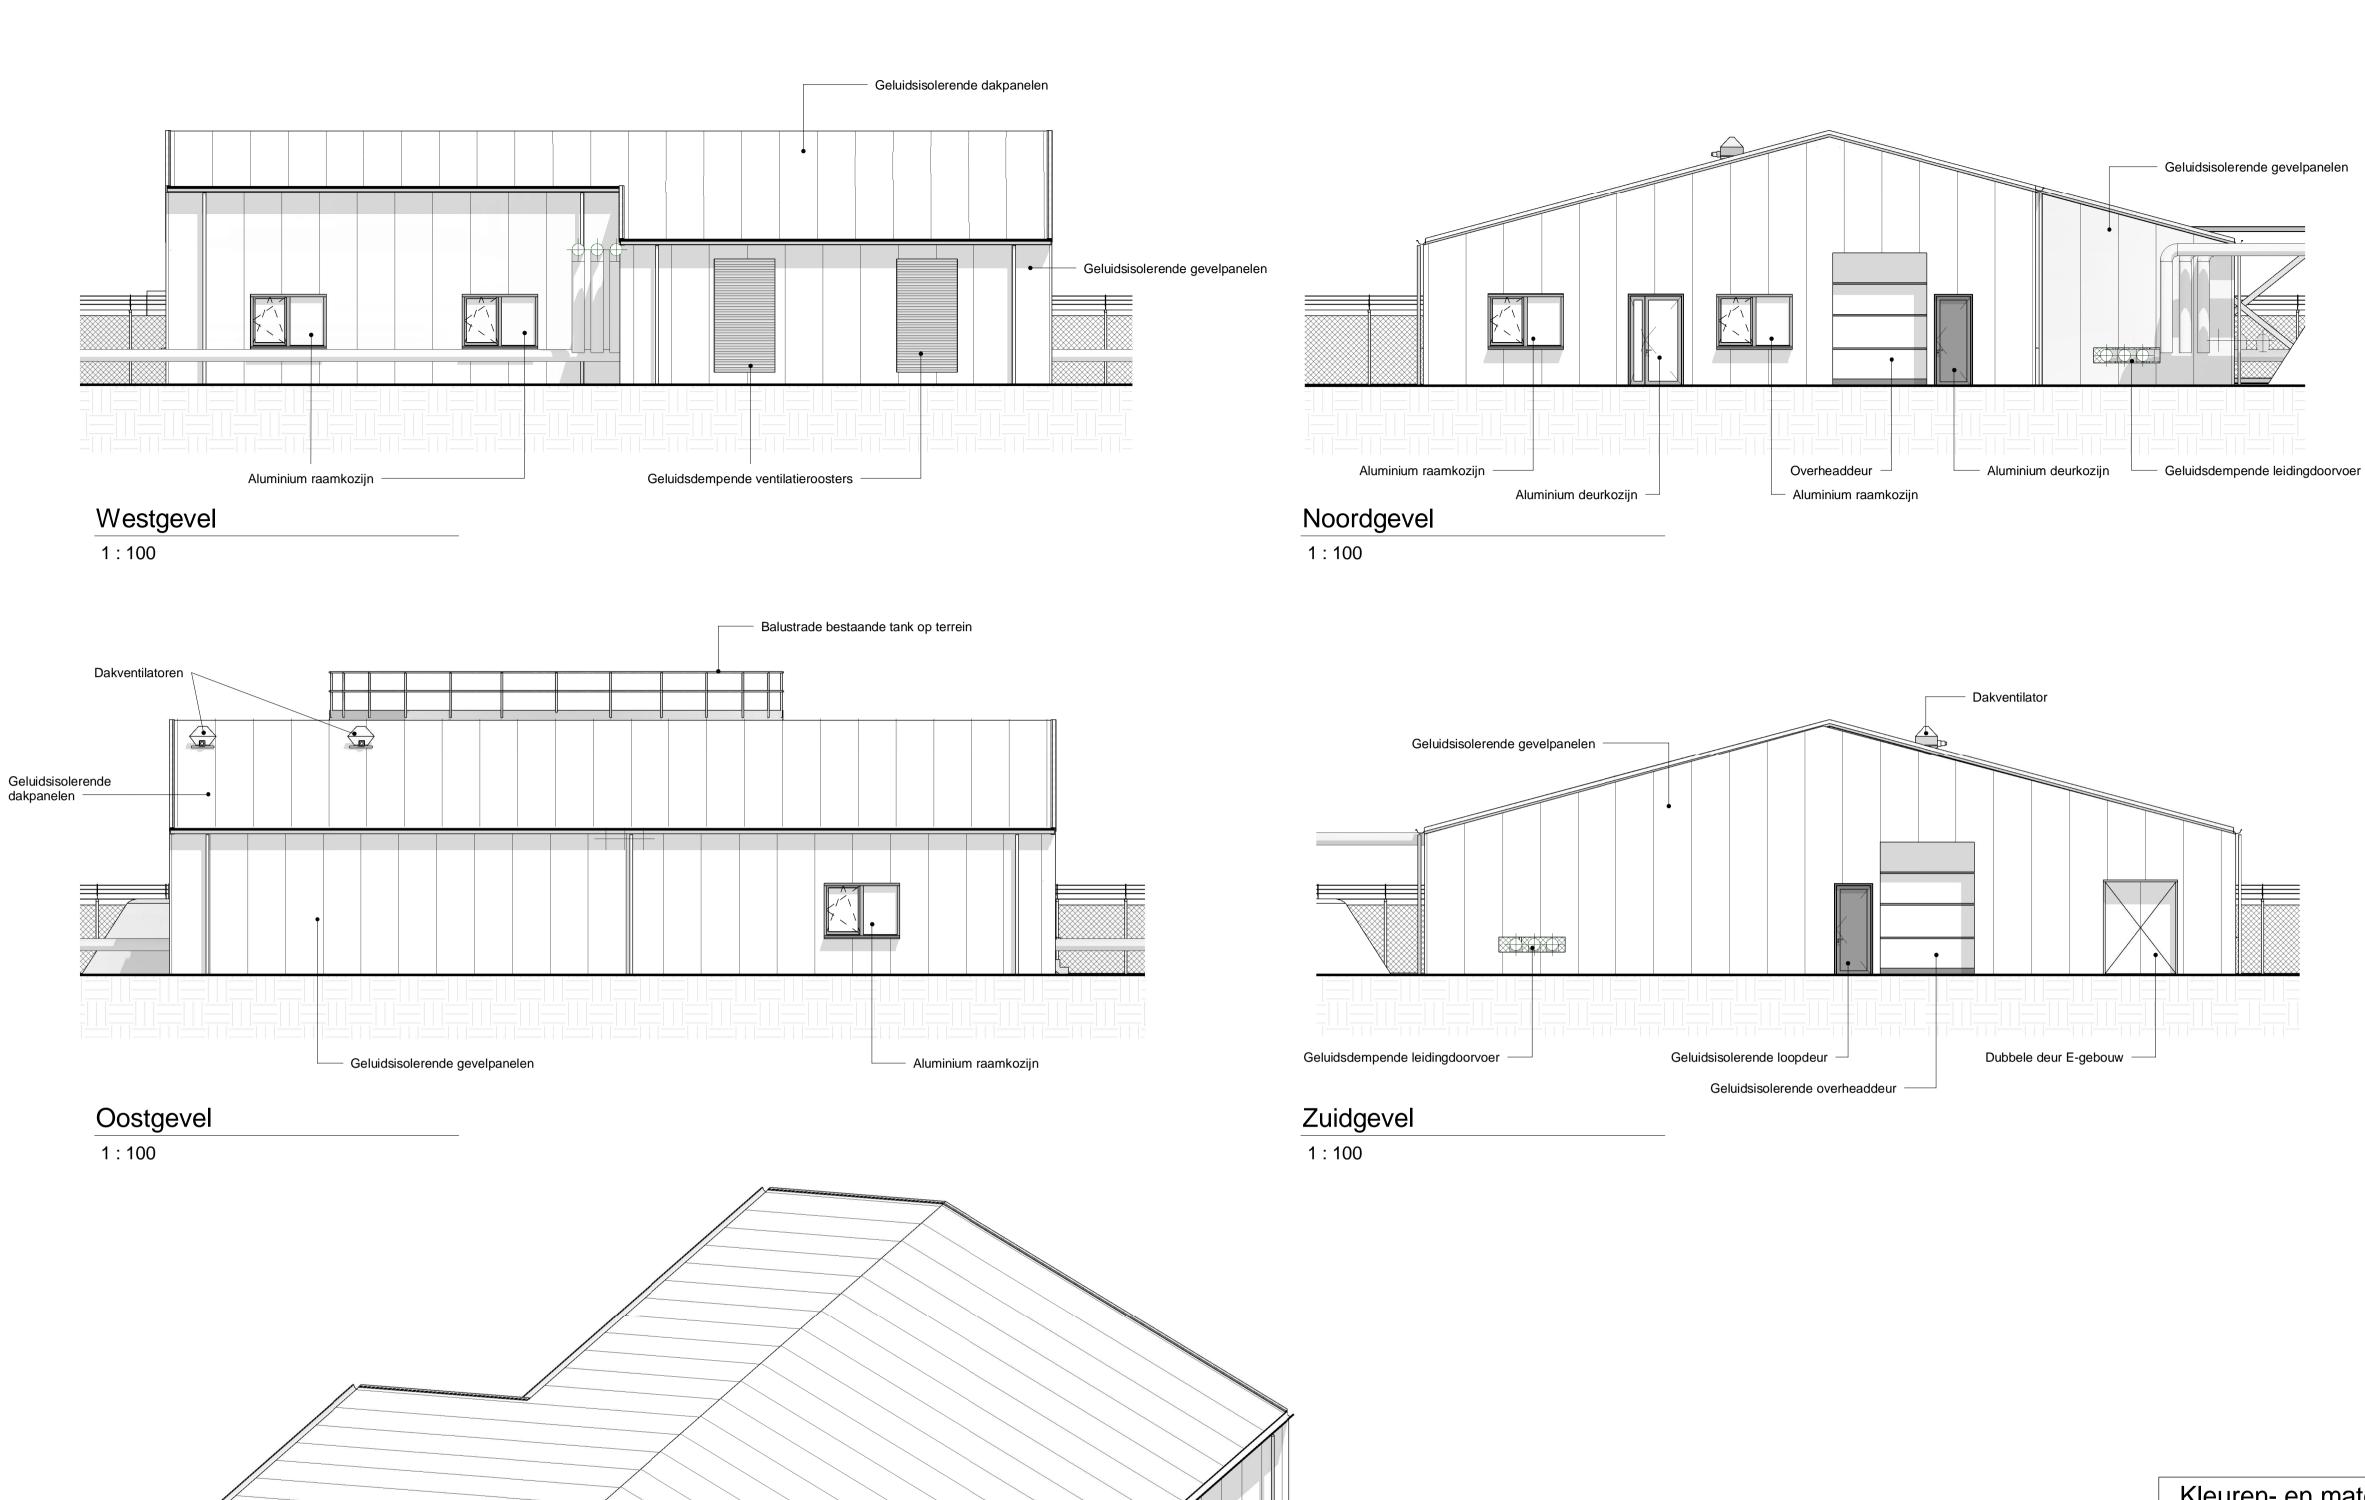

Kleuren- en materialenstaat Onderdeel
Onderbouw:
Fundatie
Vloer Kleuren Stroken fundering op staal Epoxy N.V.T. N.T.B. Bovenbouw: Draagconstructie Thermisch verzinkt Staalconstructie Sandwichpanelen
Geluidsreducerende sandwichpanelen
Aluminium/ metaal
Aluminium/ metaal
Sandwichpanelen
Geluidsreducerende sandwichpanelen
RAL 9002
RAL 9002
RAL 9002
RAL 9002
RAL 9002 Gevelbeplating
Gevelbeplating pompruimte
Kozijnen buiten
Deuren buiten
Dak
Dak pompruimte RAL9010 Binnenwanden Sandwichpanelen 0 21-08-2017 Omgevingsvergunning
REV. DATE DESCRIPTION GDLG DRAWN BY Nedmag Industries Locatie WHC-1 - Utiliteitsgebouw Gevelaanzichten TEBODIN