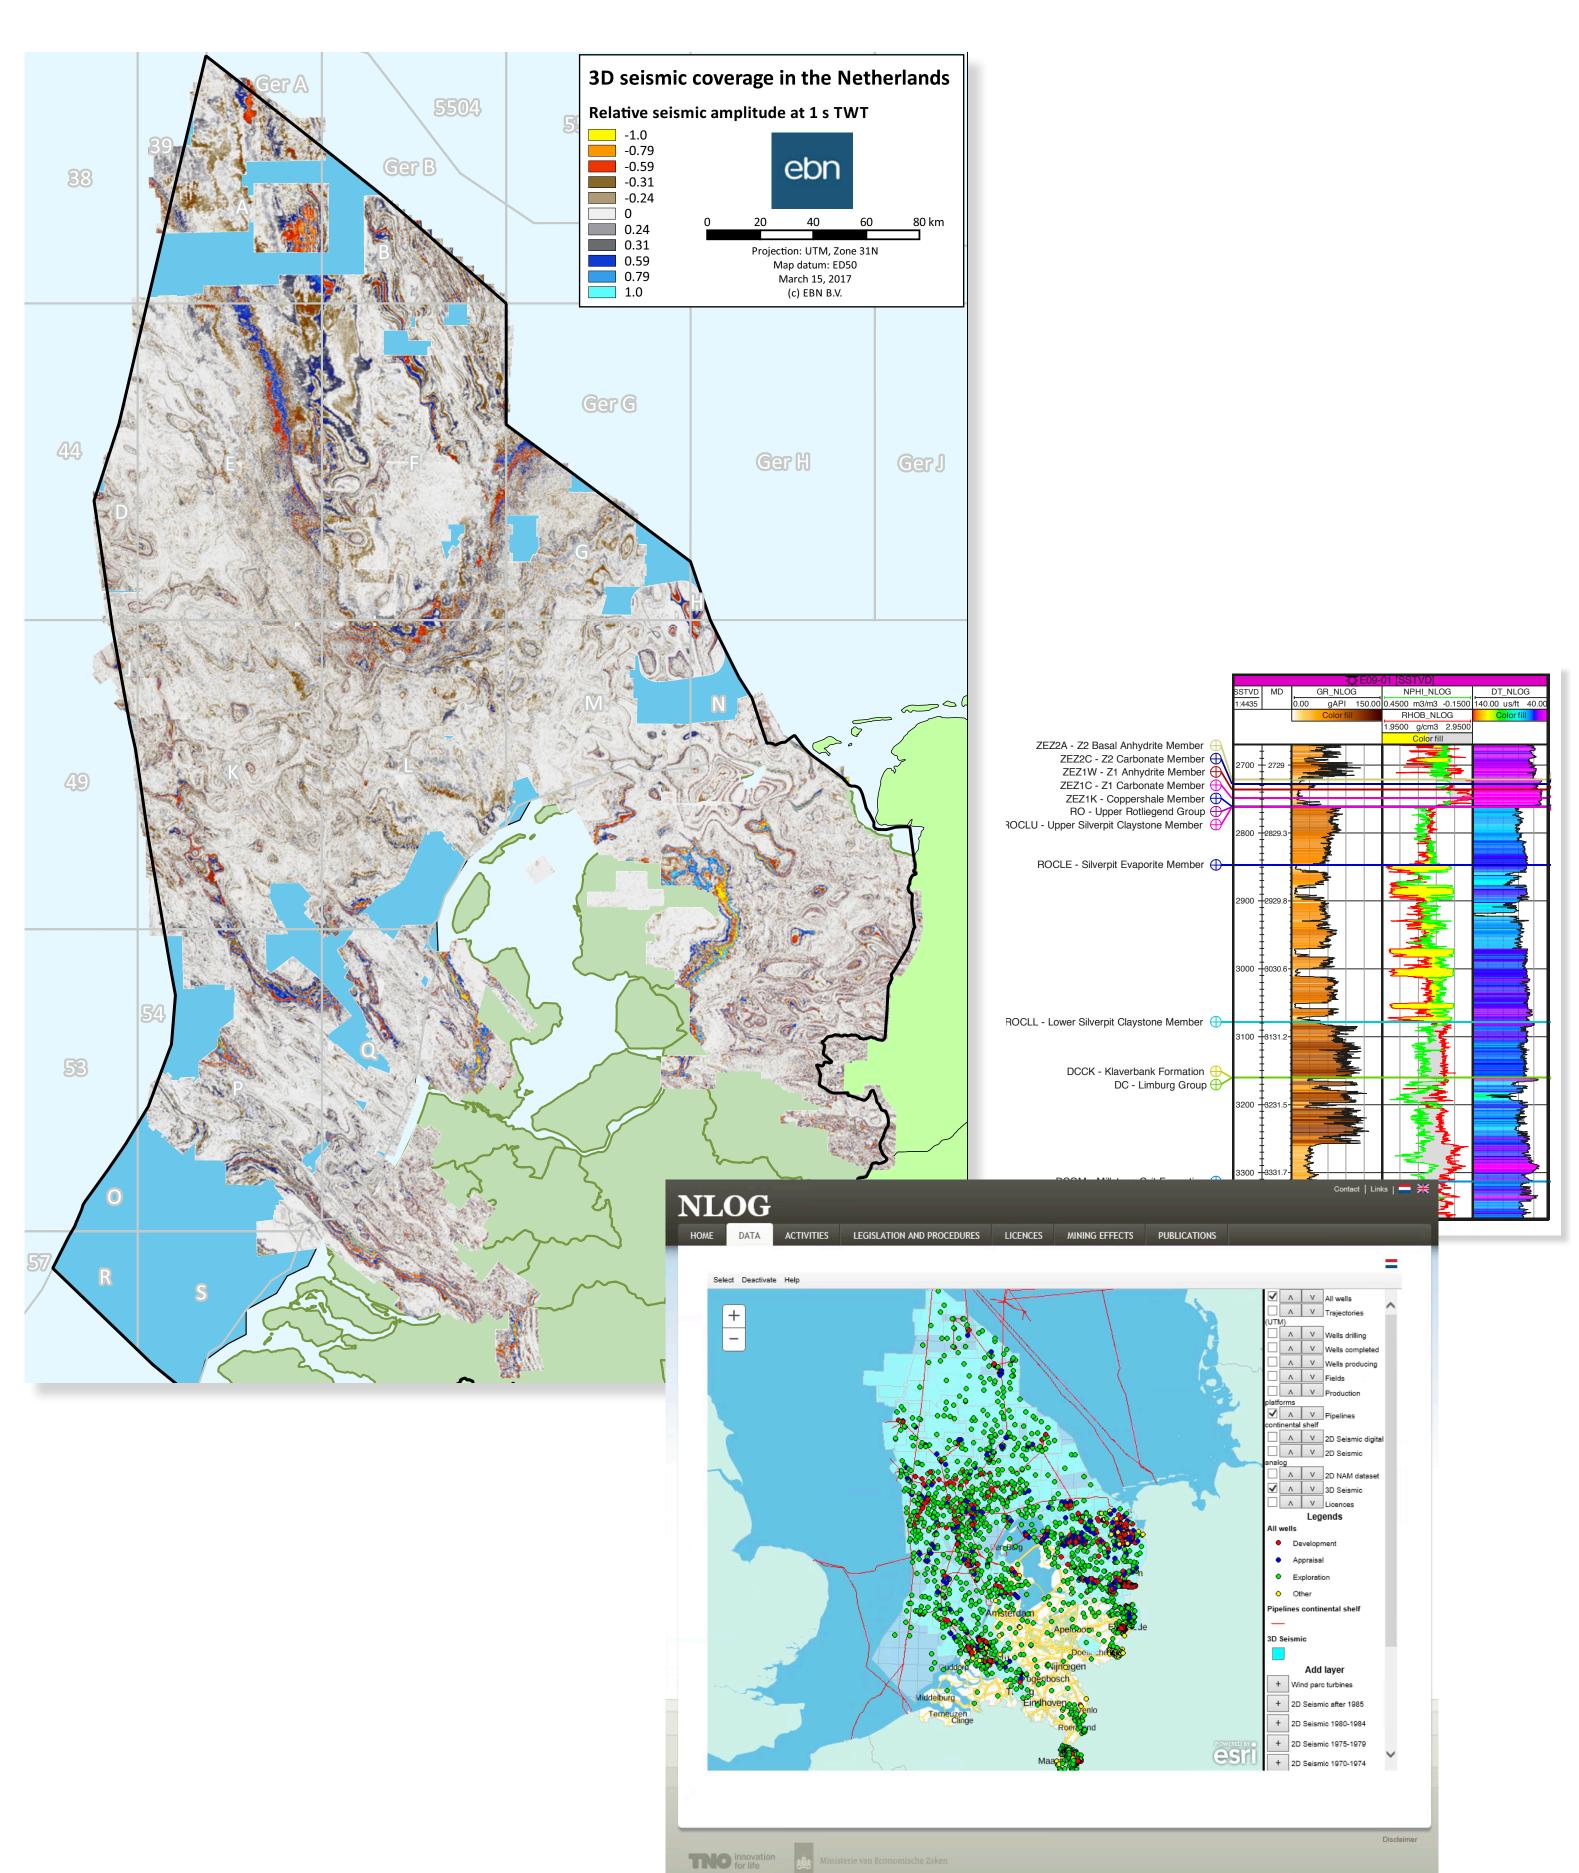

## Available data

- Well data: wireline/LWD data, well tests, production data, final well reports, stratigraphy, core data
- Seismic data: 2D and 3D seismic data is available on request
- Gas/oil fields and geothermal data: monthly production figures and production plans of all fields
- **And more...:** salt production, underground gas storage, underground storage of CO<sub>2</sub>, seismicity and subsidence, spatial planning

## Interpretation

- Map and digital datasets: geology, thematic maps, regional velocity model for time-depth conversion
- Papers and presentations: annual review of natural resources, bibliography, key publications on (petroleum) geology, reserves and production reports